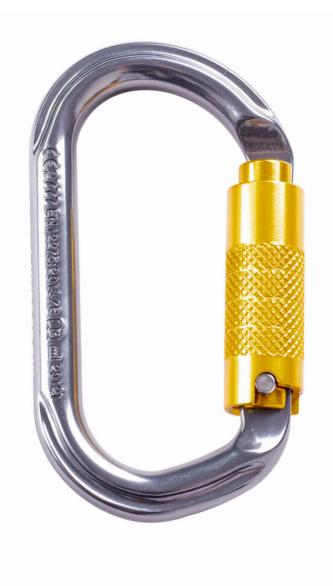

#### The RGK1/AT is a triple action alternative to the RGK1/A.

The triple action closure on this device means that the keeper automatically locks after fitting.

RGK1/AT is the basic universal karabiner used within the climbing industry where weight is important, with extra safety closure.

#### EN 12275:2013

Material: Aluminium
Plating: Anodised
Gate opening: 19mm
External length: 111mm
Closure type: Triple action
MBS: 24kN
Weight: 86g